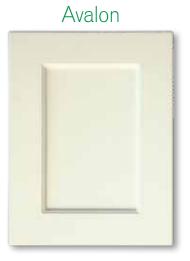

dge: EM 5
> Text > Matt > Gloss

#### Belmont



Profile: Arch
Edge: EM 0
> Text > Matt > Gloss

#### Cass



Profile: Square
Edge: EM 3
> Text > Matt > Gloss

## Catta



Profile: Square
Edge: EM 3
> Text > Matt > Gloss

# Geelong



Profile: Square
Edge: EM 5
> Text > Matt > Gloss

## Golben



Profile: Square
Edge: EM 3
> Text > Matt > Gloss

## Mally



Profile: Square
Edge: EM 3
> Text > Matt > Gloss

#### Bowen



Profile: Square
Edge: EM 7
> Text > Matt > Gloss

#### Frankstone



Profile: Square
Edge: EM 3
> Text > Matt > Gloss

## Marysville



Profile: Square
Edge: EM 3
> Text > Matt > Gloss

#### Matlock



Profile: Square
Edge: EM 3
> Text > Matt > Gloss

#### Teesdale



Profile: Square
Edge: EM 0
> Text > Matt > Gloss

#### Robe



Profile: Square
Edge: EM 3
> Text > Matt





Profile: Square
Edge: EM 3
> Text > Matt

#### Barwon



Profile: Square
Edge: EM 3
> Text > Matt

#### Breakwater



Profile: Square
Edge: EM 3
> Text > Matt

# Knights 1.



Profile: Square
Edge: EM 3
> Text > Matt

# Heritage - with stripes



Profile: Arch Edge: EM 3 > Text > Matt

#### Heritage - no stripes



Profile: Arch
Edge: EM 3
> Text > Matt





Profile: Square
Edge: EM 3
> Text > Matt

## Grovedale



Profile: Square
Edge: EM 3
> Text > Matt

# Kevington



Profile: Square
Edge: EM 3
> Text > Matt

#### Lara



Profile: Square
Edge: EM 3
> Raw Finish Only

# Otways



Profile: Square
Edge: EM 3



# Torquay



Profile: Square
Edge: EM 3
> Text > Matt

## Yass



Profile: Square
Edge: EM 0
> Text > Matt

#### Door Bank



Type: A

#### Individual Draws



Type: B

#### Decor