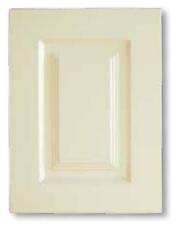

n



Profile: Square
Edge: EM 3
> Text > Matt > Gloss

## Sambar



Profile: Arch
Edge: EM 3
> Text > Matt > Gloss

#### Cats



Profile: Straight
Edge: EM 3
> Text > Matt > Gloss



# Japan



Profile: Arch
Edge: EM 3
> Text > Matt > Gloss

#### Maude



Profile: Square
Edge: EM 3
> Text > Matt



#### Merideth



Profile: Arch
Edge: EM 3
> Text > Matt

#### Montville



Profile: Square
Edge: EM 3
> Text > Matt

#### Woodend



Profile: Straight
Edge: EM 3
Text > Matt > Gloss





Profile: Square
Edge: EM 5
> Text > Matt > Gloss

#### Belmont



Profile: Arch
Edge: EM 0
> Text > Matt > Gloss

#### Cass



Profile: Square
Edge: EM 3
> Text > Matt > Gloss

## Catta



Profile: Square
Edge: EM 3
> Text > Matt > Gloss

# Geelong



Profile: Square
Edge: EM 5
> Text > Matt > Gloss

## Golben



Profile: Square
Edge: EM 3
> Text > Matt > Gloss

## Mally



Profile: Square
Edge: EM 3
> Text > Matt > Gloss

#### Bowen



Profile: Square
Edge: EM 7
> Text > Matt > Gloss

#### Frankstone



Profile: Square
Edge: EM 3
> Text > Matt > Gloss

## Marysville



Profile: Square
Edge: EM 3
> Text > Matt > Gloss

#### Matlock



Profile: Square
Edge: EM 3
> Text > Matt > Gloss

#### Teesdale



Profile: Square
Edge: EM 0
> Text > Matt > Gloss

#### Robe



Profile: Square
Edge: EM 3
> Text > Matt





Profile: Square
Edge: EM 3
> Text > Matt

#### Barwon



Profile: Square
Edge: EM 3
> Text > Matt

#### Breakwater



Profile: Square
Edge: EM 3
> Text > Matt

# Knights 1.



Profile: Square
Edge: EM 3
> Text > Matt

# Heritage - with stripes



Profile: Arch Edge: EM 3 > Text > Matt

#### He