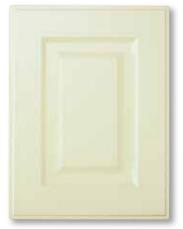

Profile: Square
Edge: EM 3
> Text > Matt > Gloss

#### Anakie

Profile: Square
Edge: EM 3
> Text > Matt > Gloss

# Bright

Profile: Square
Edge: EM 3
> Text > Matt > Gloss