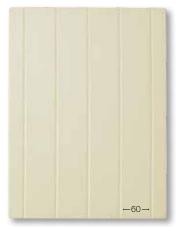

#### Woodend

Profile: Straight
Edge: EM 3
Text > Matt > Gloss

Profile: Square
Edge: EM 5
> Text > Matt > Gloss