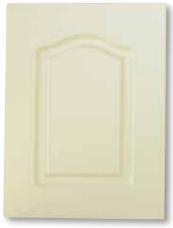

#### Woodend

Profile: Straight
Edge: EM 3
Text > Matt > Gloss

Profile: Square
Edge: EM 5
> Text > Matt > Gloss