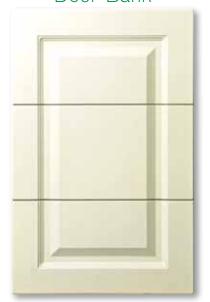

## Robe



Profile: Square
Edge: EM 3
> Text > Matt





Profile: Square
Edge: EM 3
> Text > Matt

#### Barwon



Profile: Square
Edge: EM 3
> Text > Matt

#### Breakwater



Profile: Square
Edge: EM 3
> Text > Matt

# Knights 1.



Profile: Square
Edge: EM 3
> Text > Matt

# Heritage - with stripes



Profile: Arch Edge: EM 3 > Text > Matt

#### Heritage - no stripes



Profile: Arch
Edge: EM 3
> Text > Matt





Profile: Square
Edge: EM 3
> Text > Matt

## Grovedale



Profile: Square
Edge: EM 3
> Text > Matt

# Kevington



Profile: Square
Edge: EM 3
> Text > Matt

#### Lara



Profile: Square
Edge: EM 3
> Raw Finish Only

# Otways



Profile: Square
Edge: EM 3



# Torquay



Profile: Square
Edge: EM 3
> Text > Matt

## Yass



Profile: Square
Edge: EM 0
> Text > Matt

#### Door Bank



Type: A

#### Individual Draws



Type: B

#### Decorative Flutes



#### Wine Rack



Available: Round or Square

## Frames



Arched: Colonial Frame



Square: Colonial Frame



Arched: Frame

# Cross Sections/Glass Designs





GF 2



GF 3



Microwave / Oven Surround



Decorative Skirting





Capping Mould



Finger Pulls



# FOR THE LATEST PRODUCTS

**VISIT** 

www.cloverdoors.com.au

#### Corbels









22 Holder Road, Bannockburn, Victoria Australia 3331
Phone (03) 52811 133 Fax (03) 52812 131
Email sales@cloverdoors.com.au
Web www.cloverdoor.com.au