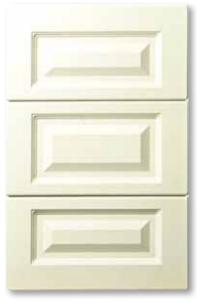

M 3
> Text > Matt





Profile: Square
Edge: EM 3
> Text > Matt

#### Barwon



Profile: Square
Edge: EM 3
> Text > Matt

#### Breakwater



Profile: Square
Edge: EM 3
> Text > Matt

# Knights 1.



Profile: Square
Edge: EM 3
> Text > Matt

# Heritage - with stripes



Profile: Arch Edge: EM 3 > Text > Matt

#### Heritage - no stripes



Profile: Arch
Edge: EM 3
> Text > Matt





Profile: Square
Edge: EM 3
> Text > Matt

## Grovedale



Profile: Square
Edge: EM 3
> Text > Matt

# Kevington



Profile: Square
Edge: EM 3
> Text > Matt

#### Lara



Profile: Square
Edge: EM 3
> Raw Finish Only

# Otways



Profile: Square
Edge: EM 3



# Torquay



Profile: Square
Edge: EM 3
> Text > Matt

## Yass



Profile: Square
Edge: EM 0
> Text > Matt

#### Door Bank



Type: A

#### Individual Draws



Type: B

#### Decorative Flutes



#### Wine Rack



Available: Round or Square

## Frames



Arched: Colonial Frame



Square: Colonial Frame



Arched: Frame

# Cross Sections/Glass Designs





GF 2



GF 3



Microwave / Oven Surround



Decorative Skirting





Capping Mould



Finger Pulls



# FOR THE LATEST PRODUCTS

**VISIT** 

www.cloverdoors.com.au

#### Corbels









22 Holder Road, Bannockburn, Victoria Australia 3331
Phone (03) 52811 133 Fax (03) 52812 131
Email sales@cloverdoors.com.au
Web www.cloverdoor.com.au