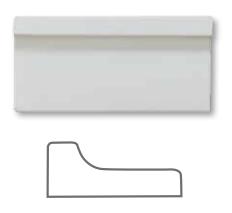

# Cross Sections/Glass Designs

GF 2

GF 3

Microwave / Oven Surround

Decorative Skirting

Capping Mould

Finger Pulls