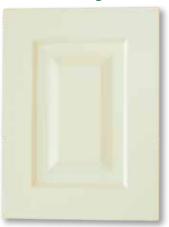

ar



Profile: Arch
Edge: EM 3
> Text > Matt > Gloss

#### Cats



Profile: Straight
Edge: EM 3
> Text > Matt > Gloss



# Japan



Profile: Arch
Edge: EM 3
> Text > Matt > Gloss

#### Maude



Profile: Square
Edge: EM 3
> Text > Matt



#### Merideth



Profile: Arch
Edge: EM 3
> Text > Matt

#### Montville



Profile: Square
Edge: EM 3
> Text > Matt

#### Woodend



Profile: Straight
Edge: EM 3
Text > Matt > Gloss





Profile: Square
Edge: EM 5
> Text > Matt > Gloss

#### Belmont



Profile: Arch
Edge: EM 0
> Text > Matt > Gloss

#### Cass



Profile: Square
Edge: EM 3
> Text > Matt > Gloss

## Catta



Profile: Square
Edge: EM 3
> Text > Matt > Gloss

# Geelong



Profile: Square
Edge: EM 5
> Text > Matt > Gloss

## Golben



Profile: Square
Edge: EM 3
> Text > Matt > Gloss

## Mally



Profile: Square
Edge: EM 3
> Text > Matt > Gloss

#### Bowen



Profile: Square
Edge: EM 7
> Text > Matt > Gloss

#### Frankstone



Profile: Square
Edge: EM 3
> Text > Matt > Gloss

## Marysville



Profile: Square
Edge: EM 3
> Text > Matt > Gloss

#### Matlock



Profile: Square
Edge: EM 3
> Text > Matt > Gloss

#### Teesdale



Profile: Square
Edge: EM 0
> Text > Matt > Gloss

#### Robe



Profile: Square
Edge: EM 3
> Text > Matt





Profile: Square
Edge: EM 3
> Text > Matt

#### Barwon



Profile: Square
Edge: EM 3
> Text > Matt

#### Breakwater



Profile: Square
Edge: EM 3
> Text > Matt

# Knights 1.



Profile: Square
Edge: EM 3
> Text > Matt

# Heritage - with stripes



Profile: Arch Edge: EM 3 > Text > Matt

#### Heritage - no stripes



Profile: Arch
Edge: EM 3
> Text > Matt