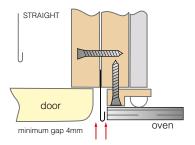

# Heat Deflectors

Exposure to high heat over long periods of time may cause damage to timber, painted, thermo laminated or melamine doors and panels.

When installing appliances we recommend that the appliance manufacturer's installation specifications are adhered to. Where possible the appliances should have a ducted exhaust configuration.