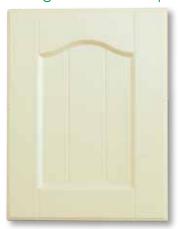

# Moolap

Profile: Arch
Edge: EM 3
> Text > Matt > Gloss

## Sambar

Profile: Arch
Edge: EM 3
> Text > Matt > Gloss

# Japan

Profile: Arch
Edge: EM 3
> Text > Matt > Gloss