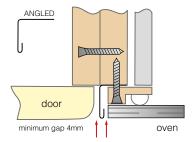

# Heat Deflectors

Exposure to high heat over long periods of time may cause damage to timber, painted, thermo laminated or melamine doors and panels.

When installing appliances we recommend that the appliance manufacturer's installation specifications are adhered to. Where possible the appliances should have a ducted exhaust configuration.