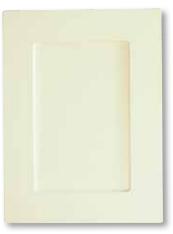

dale



Profile: Square
Edge: EM 0
> Text > Matt > Gloss

#### Robe



Profile: Square
Edge: EM 3
> Text > Matt





Profile: Square
Edge: EM 3
> Text > Matt

#### Barwon



Profile: Square
Edge: EM 3
> Text > Matt

#### Breakwater



Profile: Square
Edge: EM 3
> Text > Matt

# Knights 1.



Profile: Square
Edge: EM 3
> Text > Matt

# Heritage - with stripes



Profile: Arch Edge: EM 3 > Text > Matt

#### Heritage - no stripes



Profile: Arch
Edge: EM 3
> Text > Matt





Profile: Square
Edge: EM 3
> Text > Matt

## Grovedale



Profile: Square
Edge: EM 3
> Text > Matt

# Kevington



Profile: Square
Edge: EM 3
> Text > Matt

#### Lara



Profile: Square
Edge: EM 3
> Raw Finish Only

# Otways



Profile: Square
Edge: EM 3



# Torquay



Profile: Square
Edge: EM 3
> Text > Matt

## Yass



Profile: Square
Edge: EM 0
> Text > Matt

#### Door Bank



Type: A

#### Individual Draws



Type: B

#### Decorative Flutes



#### Wine Rack



Available: Round or Square

## Frames



Arched: Colonial Frame



Square: Colonial Frame



Arched: Frame

# Cross Sections/Glass Designs





GF 2



GF 3



Microwave / Oven Surround



Decorative Skirting





Capping Mould



Finger Pulls



# FOR THE LATEST PRODUCTS

**VISIT** 

www.cloverdoors.com.au

#### Corbels









22 Holder Road, Bannockburn, Victoria Australia 3331
Phone (03) 52811 133 Fax (03) 52812 131
Email sales@cloverdoors.com.au
Web www.cloverdoor.com.au