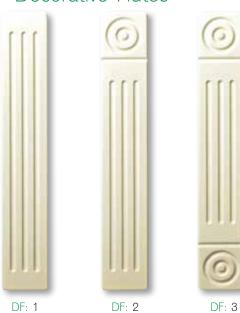

are
Edge: EM 3
> Text > Matt

#### Barwon



Profile: Square
Edge: EM 3
> Text > Matt

#### Breakwater



Profile: Square
Edge: EM 3
> Text > Matt

# Knights 1.



Profile: Square
Edge: EM 3
> Text > Matt

# Heritage - with stripes



Profile: Arch Edge: EM 3 > Text > Matt

#### Heritage - no stripes



Profile: Arch
Edge: EM 3
> Text > Matt





Profile: Square
Edge: EM 3
> Text > Matt

## Grovedale



Profile: Square
Edge: EM 3
> Text > Matt

# Kevington



Profile: Square
Edge: EM 3
> Text > Matt

#### Lara



Profile: Square
Edge: EM 3
> Raw Finish Only

# Otways



Profile: Square
Edge: EM 3



# Torquay



Profile: Square
Edge: EM 3
> Text > Matt

## Yass



Profile: Square
Edge: EM 0
> Text > Matt

#### Door Bank



Type: A

#### Individual Draws



Type: B

#### Decorative Flutes



#### Wine Rack



Available: Round or Square

## Frames



Arched: Colonial Frame



Square: Colonial Frame



Arched: Frame

# Cross Sections/Glass Designs





GF 2



GF 3



Microwave / Oven Surround



Decorative Skirting





Capping Mould



Finger Pulls



# FOR THE LATEST PRODUCTS

**VISIT** 

www.cloverdoors.com.au

#### Corbels









22 Holder Road, Bannockburn, Victoria Australia 3331
Phone (03) 52811 133 Fax (03) 52812 131
Email sales@cloverdoors.com.au
Web www.cloverdoor.com.au