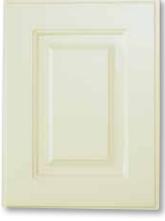

Profile: Square
Edge: EM 3
> Text > Matt > Gloss

#### Anakie

Profile: Square
Edge: EM 3
> Text > Matt > Gloss