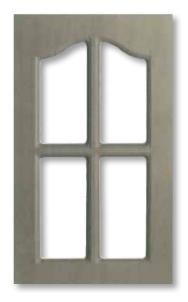

# Cross Sections/Glass Designs

GF 2

GF 3

Microwave / Oven Surround

Decorative Skirting

Capping Mould

Finger Pulls