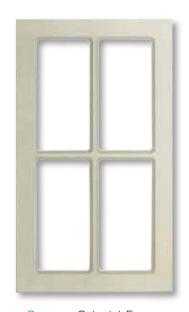

#### Breakwater



Profile: Square
Edge: EM 3
> Text > Matt

# Knights 1.



Profile: Square
Edge: EM 3
> Text > Matt

# Heritage - with stripes



Profile: Arch Edge: EM 3 > Text > Matt

#### Heritage - no stripes



Profile: Arch
Edge: EM 3
> Text > Matt





Profile: Square
Edge: EM 3
> Text > Matt

## Grovedale



Profile: Square
Edge: EM 3
> Text > Matt

# Kevington



Profile: Square
Edge: EM 3
> Text > Matt

#### Lara



Profile: Square
Edge: EM 3
> Raw Finish Only

# Otways



Profile: Square
Edge: EM 3



# Torquay



Profile: Square
Edge: EM 3
> Text > Matt

## Yass



Profile: Square
Edge: EM 0
> Text > Matt

#### Door Bank



Type: A

#### Individual Draws



Type: B

#### Decorative Flutes



#### Wine Rack



Available: Round or Square

## Frames



Arched: Colonial Frame



Square: Colonial Frame



Arched: Frame

# Cross Sections/Glass Designs





GF 2



GF 3



Microwave / Oven Surround



Decorative Skirting





Capping Mould



Finger Pulls



# FOR THE LATEST PRODUCTS

**VISIT** 

www.cloverdoors.com.au

#### Corbels









22 Holder Road, Bannockburn, Victoria Australia 3331
Phone (03) 52811 133 Fax (03) 52812 131
Email sales@cloverdoors.com.au
Web www.cloverdoor.com.au