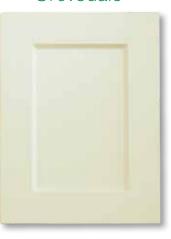

n



Profile: Square
Edge: EM 7
> Text > Matt > Gloss

#### Frankstone



Profile: Square
Edge: EM 3
> Text > Matt > Gloss

## Marysville



Profile: Square
Edge: EM 3
> Text > Matt > Gloss

#### Matlock



Profile: Square
Edge: EM 3
> Text > Matt > Gloss

#### Teesdale



Profile: Square
Edge: EM 0
> Text > Matt > Gloss

#### Robe



Profile: Square
Edge: EM 3
> Text > Matt





Profile: Square
Edge: EM 3
> Text > Matt

#### Barwon



Profile: Square
Edge: EM 3
> Text > Matt

#### Breakwater



Profile: Square
Edge: EM 3
> Text > Matt

# Knights 1.



Profile: Square
Edge: EM 3
> Text > Matt

# Heritage - with stripes



Profile: Arch Edge: EM 3 > Text > Matt

#### Heritage - no stripes



Profile: Arch
Edge: EM 3
> Text > Matt





Profile: Square
Edge: EM 3
> Text > Matt

## Grovedale



Profile: Square
Edge: EM 3
> Text > Matt

# Kevington



Profile: Square
Edge: EM 3
> Text > Matt

#### Lara



Profile: Square
Edge: EM 3
> Raw Finish Only

# Otways



Profile: Square
Edge: EM 3



# Torquay



Profile: Square
Edge: EM 3
> Text > Matt

## Yass



Profile: Square
Edge: EM 0
> Text > Matt

#### Door Bank



Type: A

#### Individual Draws



Type: B

#### Decorative Flutes



#### Wine Rack



Available: Round or Square

## Frames



Arched: Colonial Frame



Square: Colonial Frame



Arched: Frame

# Cross Sections/Glass Designs





GF 2



GF 3



Microwave / Oven Surround



Decorative Skirting





Capping Mould



Finger Pulls



# FOR THE LATEST PRODUCTS

**VISIT** 

www.cloverdoors.com.au

#### Corbels









22 Holder Road, Bannockburn, Victoria Australia 3331