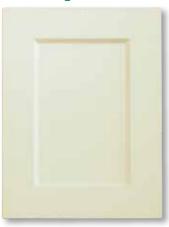

Profile: Square
Edge: EM 3
> Text > Matt > Gloss

#### Anakie

Profile: Square
Edge: EM 3
> Text > Matt > Gloss

# Bright

Profile: Square
Edge: EM 3
> Text > Matt > Gloss