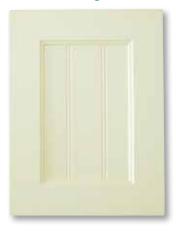

## Frankstone



Profile: Square
Edge: EM 3
> Text > Matt > Gloss

## Marysville



Profile: Square
Edge: EM 3
> Text > Matt > Gloss

#### Matlock



Profile: Square
Edge: EM 3
> Text > Matt > Gloss

#### Teesdale



Profile: Square
Edge: EM 0
> Text > Matt > Gloss

#### Robe



Profile: Square
Edge: EM 3
> Text > Matt





Profile: Square
Edge: EM 3
> Text > Matt

#### Barwon



Profile: Square
Edge: EM 3
> Text > Matt

#### Breakwater



Profile: Square
Edge: EM 3
> Text > Matt

# Knights 1.



Profile: Square
Edge: EM 3
> Text > Matt

# Heritage - with stripes



Profile: Arch Edge: EM 3 > Text > Matt

#### Heritage - no stripes



Profile: Arch
Edge: EM 3
> Text > Matt





Profile: Square
Edge: EM 3
> Text > Matt

## Grovedale



Profile: Square
Edge: EM 3
> Text > Matt

# Kevington



Profile: Square
Edge: EM 3
> Text > Matt

#### Lara



Profile: Square
Edge: EM 3
> Raw Finish Only

# Otways



Profile: Square
Edge: EM 3



# Torquay



Profile: Square
Edge: EM 3
> Text > Matt

## Yass



Profile: Square
Edge: EM 0
> Text > Matt

#### Door Bank



Type: A

#### Individual Draws



Type: B

#### Decorative Flutes



#### Wine Rack



Available: Round or Square

## Frames



Arched: Colonial Frame



Square: Colonial Frame



Arched: Frame

# Cross Sections/Glass Designs





GF 2



GF 3



Microwave / Oven Surround



Decorative Skirting





Capping Mould



Finger Pulls



# FOR THE LATEST PRODUCTS

**VISIT** 

www.cloverdoors.com.au

#### Corbels









22 Holder Road, Bannockburn, Victoria Australia 3331
Phone (03) 52811 133 Fax (03) 52812 131
Email sales@clove