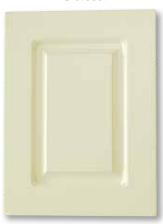

#### Cats

Profile: Straight
Edge: EM 3
> Text > Matt > Gloss

#### Woodend

Profile: Straight
Edge: EM 3
Text > Matt > Gloss

Profile: Square
Edge: EM 5
> Text > Matt > Gloss