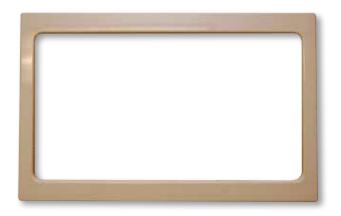

Heritage - with stripes



Profile: Arch Edge: EM 3 > Text > Matt

#### Heritage - no stripes



Profile: Arch
Edge: EM 3
> Text > Matt





Profile: Square
Edge: EM 3
> Text > Matt

## Grovedale



Profile: Square
Edge: EM 3
> Text > Matt

# Kevington



Profile: Square
Edge: EM 3
> Text > Matt

#### Lara



Profile: Square
Edge: EM 3
> Raw Finish Only

# Otways



Profile: Square
Edge: EM 3



# Torquay



Profile: Square
Edge: EM 3
> Text > Matt

## Yass



Profile: Square
Edge: EM 0
> Text > Matt

#### Door Bank



Type: A

#### Individual Draws



Type: B

#### Decorative Flutes



#### Wine Rack



Available: Round or Square

## Frames



Arched: Colonial Frame



Square: Colonial Frame



Arched: Frame

# Cross Sections/Glass Designs





GF 2



GF 3



Microwave / Oven Surround



Decorative Skirting





Capping Mould



Finger Pulls



# FOR THE LATEST PRODUCTS

**VISIT** 

www.cloverdoors.com.au

#### Corbels









22 Holder Road, Bannockburn, Victoria Australia 3331
Phone (03) 52811 133 Fax (03) 52812 131
Email sales@cloverdoors.com.au
Web www.cloverdoor.com.au