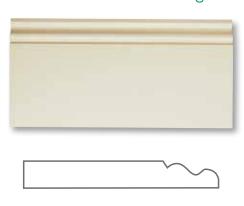

# Cross Sections/Glass Designs

GF 2

GF 3

Microwave / Oven Surround

Decorative Skirting

Capping Mould

Finger Pulls