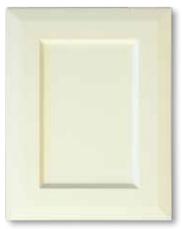

Square
Edge: EM 3
> Text > Matt > Gloss

## Catta



Profile: Square
Edge: EM 3
> Text > Matt > Gloss

# Geelong



Profile: Square
Edge: EM 5
> Text > Matt > Gloss

## Golben



Profile: Square
Edge: EM 3
> Text > Matt > Gloss

## Mally



Profile: Square
Edge: EM 3
> Text > Matt > Gloss

#### Bowen



Profile: Square
Edge: EM 7
> Text > Matt > Gloss

#### Frankstone



Profile: Square
Edge: EM 3
> Text > Matt > Gloss

## Marysville



Profile: Square
Edge: EM 3
> Text > Matt > Gloss

#### Matlock



Profile: Square
Edge: EM 3
> Text > Matt > Gloss

#### Teesdale



Profile: Square
Edge: EM 0
> Text > Matt > Gloss

#### Robe



Profile: Square
Edge: EM 3
> Text > Matt





Profile: Square
Edge: EM 3
> Text > Matt

#### Barwon



Profile: Square
Edge: EM 3
> Text > Matt

#### Breakwater



Profile: Square
Edge: EM 3
> Text > Matt

# Knights 1.



Profile: Square
Edge: EM 3
> Text > Matt

# Heritage - with stripes



Profile: Arch Edge: EM 3 > Text > Matt

#### Heritage - no stripes



Profile: Arch
Edge: EM 3
> Text > Matt





Profile: Square
Edge: EM 3
> Text > Matt

## Grovedale



Profile: Square
Edge: EM 3
> Text > Matt

# Kevington



Profile: Square
Edge: EM 3
> Text > Matt

#### Lara



Profile: Square
Edge: EM 3
> Raw Finish Only

# Otways



Profile: Square
Edge: EM 3



# Torquay



Profile: Square
Edge: EM 3
> Text > Matt

## Yass



Profile: Square
Edge: EM 0
> Text > Matt

#### Door Bank



Type: A

#### Individual Draws



Type: B

#### Decorative Flutes



#### Wine Rack



Available: Round or Square

## Frames



Arched: Colonial Frame



Square: Colonial