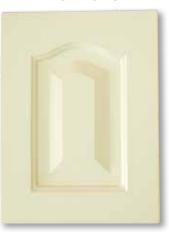

# Moolap

Profile: Arch
Edge: EM 3
> Text > Matt > Gloss

## Sambar

Profile: Arch
Edge: EM 3
> Text > Matt > Gloss

# Japan

Profile: Arch
Edge: EM 3
> Text > Matt > Gloss