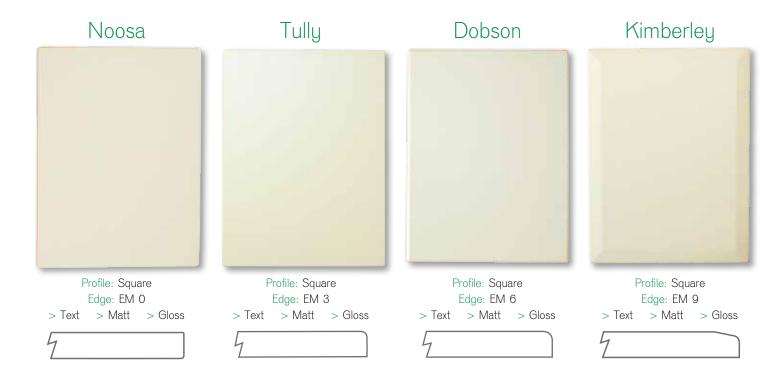

Profile: Square
Edge: EM 3
> Text > Matt > Gloss

#### Anakie

Profile: Square
Edge: EM 3
> Text > Matt > Gloss

# Bright

Profile: Square
Edge: EM 3
> Text > Matt > Gloss