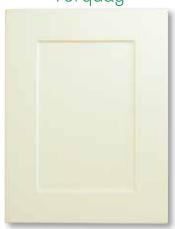

e: Square
Edge: EM 3
> Text > Matt > Gloss

#### Teesdale



Profile: Square
Edge: EM 0
> Text > Matt > Gloss

#### Robe



Profile: Square
Edge: EM 3
> Text > Matt





Profile: Square
Edge: EM 3
> Text > Matt

#### Barwon



Profile: Square
Edge: EM 3
> Text > Matt

#### Breakwater



Profile: Square
Edge: EM 3
> Text > Matt

# Knights 1.



Profile: Square
Edge: EM 3
> Text > Matt

# Heritage - with stripes



Profile: Arch Edge: EM 3 > Text > Matt

#### Heritage - no stripes



Profile: Arch
Edge: EM 3
> Text > Matt





Profile: Square
Edge: EM 3
> Text > Matt

## Grovedale



Profile: Square
Edge: EM 3
> Text > Matt

# Kevington



Profile: Square
Edge: EM 3
> Text > Matt

#### Lara



Profile: Square
Edge: EM 3
> Raw Finish Only

# Otways



Profile: Square
Edge: EM 3



# Torquay



Profile: Square
Edge: EM 3
> Text > Matt

## Yass



Profile: Square
Edge: EM 0
> Text > Matt

#### Door Bank



Type: A

#### Individual Draws



Type: B

#### Decorative Flutes



#### Wine Rack



Available: Round or Square

## Frames



Arched: Colonial Frame



Square: Colonial Frame



Arched: Frame

# Cross Sections/Glass Designs





GF 2



GF 3



Microwave / Oven Surround



Decorative Skirting





Capping Mould



Finger Pulls



# FOR THE LATEST PRODUCTS

**VISIT** 

www.cloverdoors.com.au

#### Corbels









22 Holder Road, Bannockburn, Victoria Australia 3331
Phone (03) 52811 133 Fax (03) 52812 131
Email sales@cloverdoors.com.au
Web www.cloverdoor.com.au