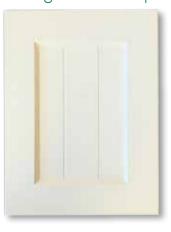

e: EM 3
> Text > Matt > Gloss

## Mally



Profile: Square
Edge: EM 3
> Text > Matt > Gloss

#### Bowen



Profile: Square
Edge: EM 7
> Text > Matt > Gloss

#### Frankstone



Profile: Square
Edge: EM 3
> Text > Matt > Gloss

## Marysville



Profile: Square
Edge: EM 3
> Text > Matt > Gloss

#### Matlock



Profile: Square
Edge: EM 3
> Text > Matt > Gloss

#### Teesdale



Profile: Square
Edge: EM 0
> Text > Matt > Gloss

#### Robe



Profile: Square
Edge: EM 3
> Text > Matt





Profile: Square
Edge: EM 3
> Text > Matt

#### Barwon



Profile: Square
Edge: EM 3
> Text > Matt

#### Breakwater



Profile: Square
Edge: EM 3
> Text > Matt

# Knights 1.



Profile: Square
Edge: EM 3
> Text > Matt

# Heritage - with stripes



Profile: Arch Edge: EM 3 > Text > Matt

#### Heritage - no stripes



Profile: Arch
Edge: EM 3
> Text > Matt





Profile: Square
Edge: EM 3
> Text > Matt

## Grovedale



Profile: Square
Edge: EM 3
> Text > Matt

# Kevington



Profile: Square
Edge: EM 3
> Text > Matt

#### Lara



Profile: Square
Edge: EM 3
> Raw Finish Only

# Otways



Profile: Square
Edge: EM 3



# Torquay



Profile: Square
Edge: EM 3
> Text > Matt

## Yass



Profile: Square
Edge: EM 0
> Text > Matt

#### Door Bank



Type: A

#### Individual Draws



Type: B

#### Decorative Flutes



#### Wine Rack



Available: Round or Square

## Frames



Arched: Colonial Frame



Square: Colonial Frame



Arched: Frame

# Cross Sections/Glass Designs





GF 2



GF 3



Microwave / Oven Surround



Decorative Skirting





Capping Mould



Finger Pulls



# FOR THE LATEST PRODUCTS

**VISIT**