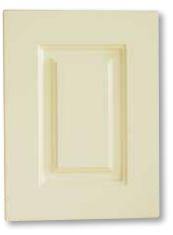

#### Murchison

Profile: Square
Edge: EM 3
> Text > Matt > Gloss

#### Maude

Profile: Square
Edge: EM 3
> Text > Matt

#### Montville

Profile: Square
Edge: EM 3
> Text > Matt