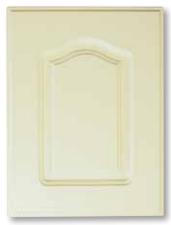

#### Woodend

Profile: Straight
Edge: EM 3
Text > Matt > Gloss

Profile: Square
Edge: EM 5
> Text > Matt > Gloss