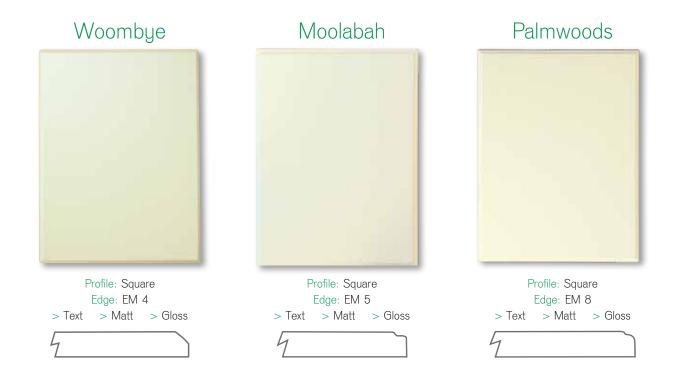

Profile: Square
Edge: EM 3
> Text > Matt > Gloss

#### Anakie

Profile: Square
Edge: EM 3
> Text > Matt > Gloss

# Bright

Profile: Square
Edge: EM 3
> Text > Matt > Gloss